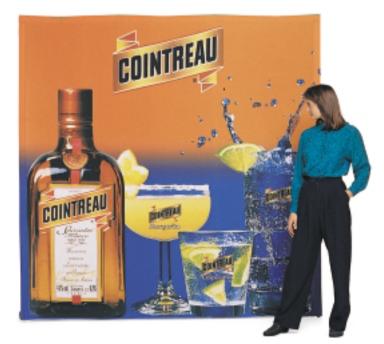

## speedy marketing with Expand BigFabric

2x3 squares I 1500x2250 mm

3x3 squares I 2250x2250 mm

4x3 squares I 3000x2250 mm

5x3 squares I 3750x2250 mm

The printed fabric is fixed on the structure, even when the display is folded and stored in the transport bag. When the display is set up by fastening the tension hooks mounted on the structure, the fabric is stretched out to a smooth surface.