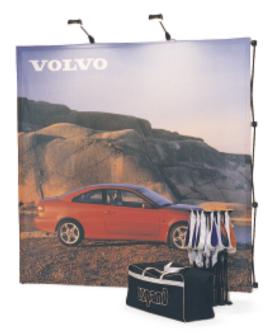

## speedy marketing with Expand BigFabric

2x3 squares I 1500x2250 mm

3x3 squares I 2250x2250 mm

4x3 squares I 3000x2250 mm

5x3 squares I 3750x2250 mm

The printed fabric is fixed on the structure, even when the display is folded and stored in the transport bag. When the display is set up by fastening the tension hooks mounted on the structure, the fabric is stretched out to a smooth surface.