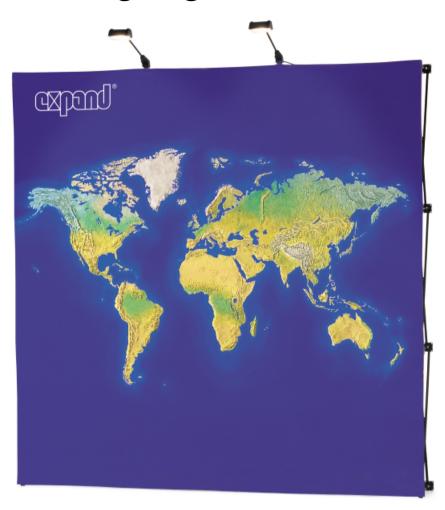

fabric is fixed on the structure, even when the display is folded and stored in the transport bag. When the display is set up by fastening the tension hooks mounted on the structure, the fabric is stretched out to a smooth surface.















Expand BigFabric is also available with loop nylon fabric in grey, blue and black. Pictures, posters or even lightweight products can be attached to the fabric using self-adhesive fixing discs.

The Expand BigFabric structure comes with or without fabric covering the ends. The width is between two and five squares, the height is normally three squares, equal to 2250 mm.

Spotlights in different models can be ordered as accessories. If necessary, the structure can be equipped with extra stabilising feet.



## **Great marketing begins with Teme**



Expand offers a complete range of portable displays. If you would like further information about our products, please contact your nearest Expand dealer. Expand is represented worldwide. You will find addresses and telephone numbers, as well as other useful information, at our website www.expand.se



Expand 2000



**Expand QuickScreen** 



**Expand Joker** 

## **Expand BigFabric**