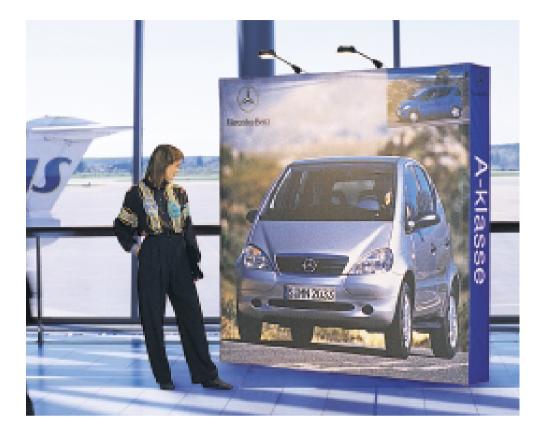

## speedy marketing with Expand BigFabric

2x3 squares I 1500x2250 mm

3x3 squares I 2250x2250 mm

4x3 squares I 3000x2250 mm

5x3 squares I 3750x2250 mm

The printed fabric is fixed on the structure, even when the display is folded and stored in the transport bag. When the display is set up by fastening the tension hooks mounted on the structure, the fabric is stretched out to a smooth surface.

Expand BigFabric is also available with loop nylon fabric in grey, blue and black. Pictures, posters or even lightweight products can be attached to the fabric using self-adhesive fixing discs.

The Expand BigFabric structure comes with or without fabric covering the ends. The width is between two and five squares, the height is normally three squares, equal to 2250 mm.

Spotlights in different models can be ordered as accessories. If necessary, the structure can be equipped with extra stabilising feet.

## **Expand BigFabric**