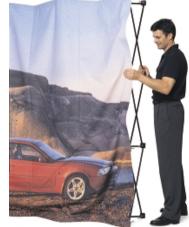

## speedy marketing with Expand BigFabric

2x3 squares I 1500x2250 mm

3x3 squares I 2250x2250 mm

4x3 squares I 3000x2250 mm

5x3 squares I 3750x2250 mm

The printed fabric is fixed on the structure, even when the display is folded and stored in the transport bag. When the display is set up by fastening the tension hooks mounted on the structure, the fabric is stretched out to a smooth surface.

Expand BigFabric is also available with loop nylon fabric in grey, blue and black. Pictures, posters or even lightweight products can be attached to the fabric using self-adhesive fixing discs.

The Expand BigFabric structure comes with or without fabric covering the ends. The width is between two and five squares, the height is normally three squares, equal to 2250 mm.