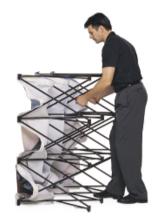

## speedy marketing with Expand BigFabric

2x3 squares I 1500x2250 mm

3x3 squares I 2250x2250 mm

4x3 squares I 3000x2250 mm

5x3 squares I 3750x2250 mm

The printed fabric is fixed on the structure, even when the display is folded and stored in the transport bag. When the display is set up by fastening the tension hooks mounted on the structure, the fabric is stretched out to a smooth surface.