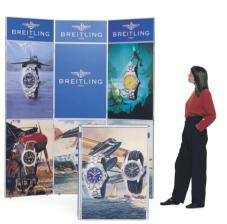

rs or even lightweight products can be attached to the fabric using self-adhesive fixing discs.

The Expand BigFabric structure comes with or without fabric covering the ends. The width is between two and five squares, the height is normally three squares, equal to 2250 mm.

Spotlights in different models can be ordered as accessories. If necessary, the structure can be equipped with extra stabilising feet.



## **Great marketing begins with Teme**



Expand offers a complete range of portable displays. If you would like further information about our products, please contact your nearest Expand dealer. Expand is represented worldwide. You will find addresses and telephone numbers, as well as other useful information, at our website www.expand.se



Expand 2000



**Expand QuickScreen** 



**Expand Joker** 

## **Expand BigFabric**