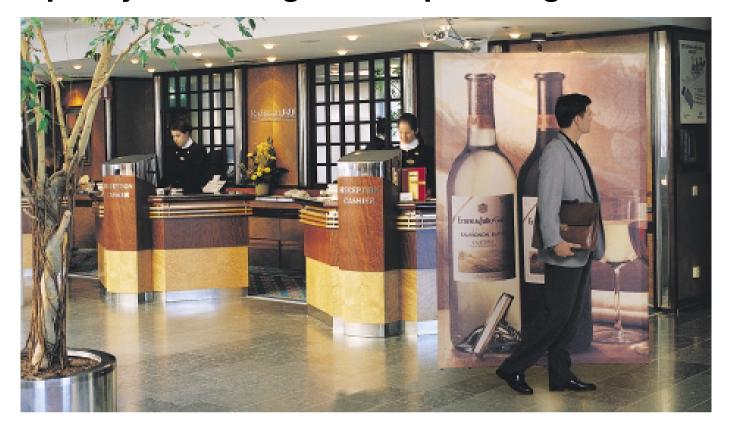

## speedy marketing with Expand BigFabric

2x3 squares I 1500x2250 mm

3x3 squares I 2250x2250 mm

4x3 squares I 3000x2250 mm

5x3 squares I 3750x2250 mm

The printed fabric is fixed on the structure, even when the display is folded and stored in the transport bag. When the display is set up by fastening the tension hooks mounted on the structure, the fabric is stretched out to a smooth surface.

Expand BigFabric is also available with loop nylon fabric in grey, blue and black. Pictures, posters or even lightweight products can be attached to the fabric using self-adhesive fixing discs.

The Expand BigFabric structure comes with or without fabric covering the ends. The width is between two and five squares, the height is normally three squares, equal to 2250 mm.