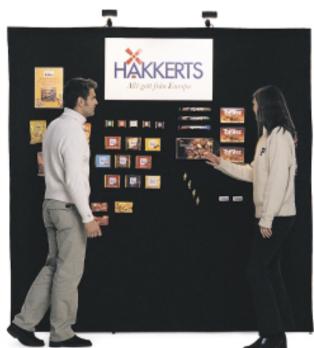

Expand BigFabric is also available with loop nylon fabric in grey, blue and black. Pictures, posters or even lightweight products can be attached to the fabric using self-adhesive fixing discs.

The Expand BigFabric structure comes with or without fabric covering the ends. The width is between two and five squares, the height is normally three squares, equal to 2250 mm.