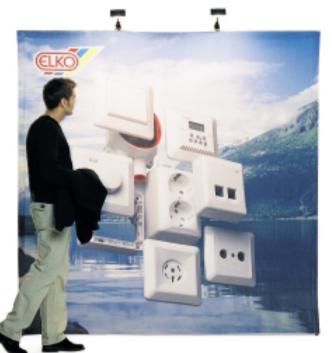

Expand BigFabric is also available with loop nylon fabric in grey, blue and black. Pictures, posters or even lightweight products can be attached to the fabric using self-adhesive fixing discs.

The Expand BigFabric structure comes with or without fabric covering the ends. The width is between two and five squares, the height is normally three squares, equal to 2250 mm.