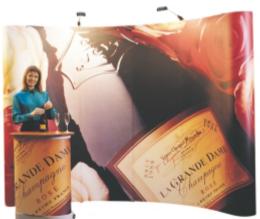

## speedy marketing with Expand BigFabric

2x3 squares I 1500x2250 mm

3x3 squares I 2250x2250 mm

4x3 squares I 3000x2250 mm

5x3 squares I 3750x2250 mm

The printed fabric is fixed on the structure, even when the display is folded and stored in the transport bag. When the display is set up by fastening the tension hooks mounted on the structure, the fabric is stretched out to a smooth surface.