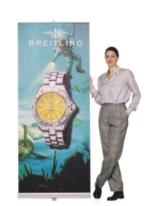

and black. Pictures, posters or even lightweight products can be attached to the fabric using self-adhesive fixing discs.

The Expand BigFabric structure comes with or without fabric covering the ends. The width is between two and five squares, the height is normally three squares, equal to 2250 mm.

Spotlights in different models can be ordered as accessories. If necessary, the structure can be equipped with extra stabilising feet.



## **Great marketing begins with Teme**



Expand offers a complete range of portable displays. If you would like further information about our products, please contact your nearest Expand dealer. Expand is represented worldwide. You will find addresses and telephone numbers, as well as other useful information, at our website www.expand.se



Expand 2000



**Expand QuickScreen** 



**Expand Joker** 

## **Expand BigFabric**