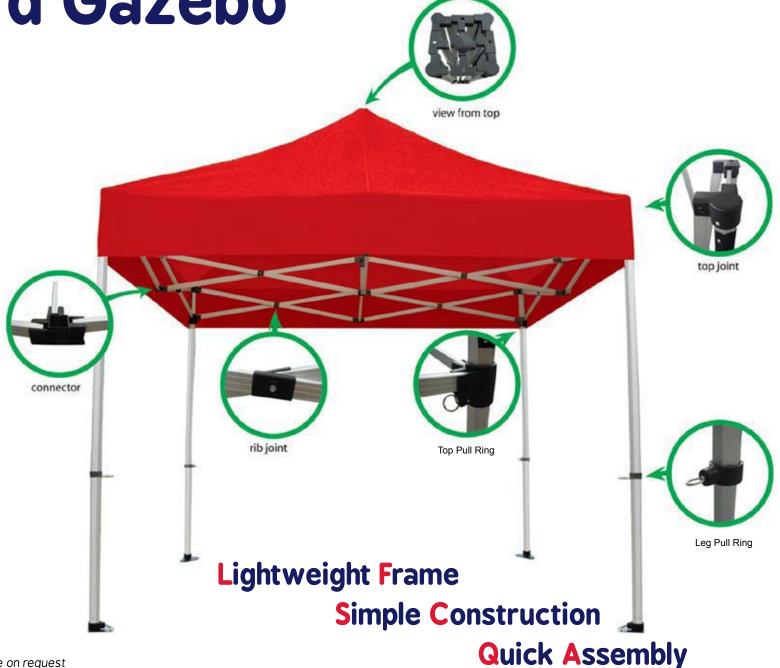

Standard Gazebo

**Key Features:** 

5 Position Adjustable Legs Possible 1 Person Assembly Simple 2 Person Assembly Full Colour Printed Roofs Available Full Colour Printed Walls Available Double Sided Print Option Interchangable Walls & Canopies

## **Statistics:**

Footprint:- 3000 x 3000mm Apex Height:- 3100 to 3400mm Valance Height:- 1800 to 2100mm

Frame Weight:- 24kgs