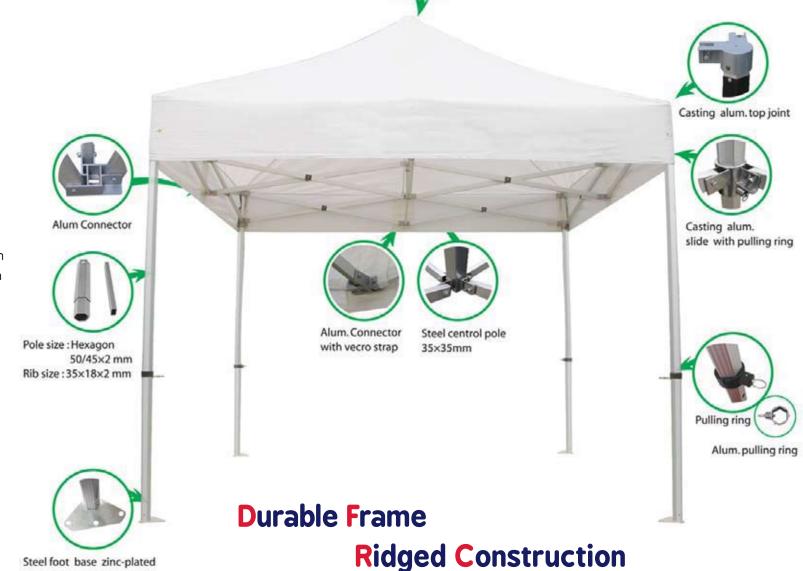

## **Statistics:**

Footprint:- 3000 x 3000mm Apex Height:- 3200 to 3500mm Valance Height:- 1900 to 2200mm

Frame Weight:- 35kgs

## **Extras:**

Securing Ropes\*
Ground Spikes\*
Wheeled Storage Bag\*
Durable Weighting Bags
Ground Bars
Folding Promotional Table
Velcro Gutter Tracks

Apex Cap Dia: 90mm

Safe & Simple Assembly

\*Inclusive with frame purchase