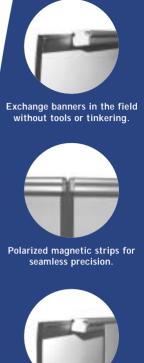

Use for single or doublesided banner applications.

Exchange banners in the field without tools or tinkering.

Add drama to your message with the sleek Solo spotlight.

Exchangeable graphics distributed in C4-envelopes.

## A wall of intrigue.

Communicate your message in grand style using affordable Solo Backdrop. Solo Backdrop lends power to your presentations and simplicity to your assembly. Attach several Solos next to one another using the polarized magnetic ends and you have a complete display in minutes. Use in single or doublesided applications and at various heights. The Solo Backdrop is designed to be used over and over again, making it a very cost-effective marketing vehicle.