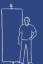

## Make an impression anywhere.

Stand out in any crowd with the Solo Portable Banner Stand. Solo is expressly designed to make a big impression at a very small price. Solo achieves a worldfirst in combining affordability, durability and sheer quality. Solo is guaranteed to grab people's attention, without grabbing too much of your budget. It allows you to express yourself with high impact messages at any height between 88 and 225 cm. And it will carry a visual graphic on both sides, giving you double the impact and value! You can also create an eye-catching backdrop. When done, Solo simply folds down and fits into a handy nylon carrying bag. Powerful, portable and professional, Solo literally stands alone.

### Free-standing banner stand or backdrop.