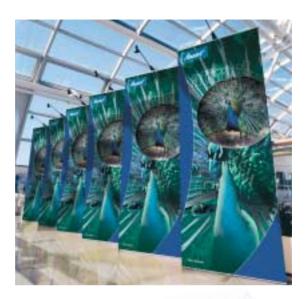

Use for single or doublesided banner applications.

Exchange banners in the field without tools or tinkering.

Add drama to your message with the sleek Solo spotlight.

Exchangeable graphics distributed in C4-envelopes.

#### Solo Banner.

## Make an impression anywhere.

Stand out in any crowd with the Solo Portable Banner Stand. Solo is expressly designed to make a big impression at a very small price. Solo achieves a worldfirst in combining affordability, durability and sheer quality. Solo is guaranteed to grab people's attention, without grabbing too much of your budget. It allows you to express yourself with high impact messages at any height between 88 and 225 cm. And it will carry a visual graphic on both sides, giving you double the impact and value! You can also create an eye-catching backdrop. When done, Solo simply folds down and fits into a handy nylon carrying bag. Powerful, portable and professional, Solo literally stands alone.

### Free-standing banner stand or backdrop.

# Maxibit | Solo Banner