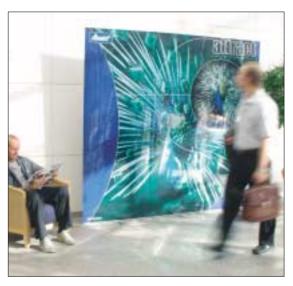

#### Solo Backdrop.

## A wall of intrigue.

Communicate your message in grand style using affordable Solo Backdrop. Solo Backdrop lends power to your presentations and simplicity to your assembly. Attach several Solos next to one another using the polarized magnetic ends and you have a complete display in minutes. Use in single or doublesided applications and at various heights. The Solo Backdrop is designed to be used over and over again, making it a very cost-effective marketing vehicle.

### Free-standing banner stand or backdrop.