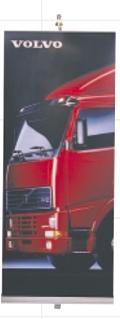

## it couldn't be any simpler

Expand QuickScreen means immediate marketing. Present your message anywhere within 30 seconds. The digitally printed and laminated image provides outstanding quality. The image area is 850 mm or 1000 mm wide, and each width is available in heights of 2000 mm or 2180 mm.

Use Expand QuickScreen individually, or place several units beside each other to create a picture wall as wide as you wish. Images can easily be replaced. Expand QuickScreen is delivered in a padded nylon bag, which is discreet and easy to carry. It weighs less than 5 kilograms and is accepted as carry-on luggage by airlines.