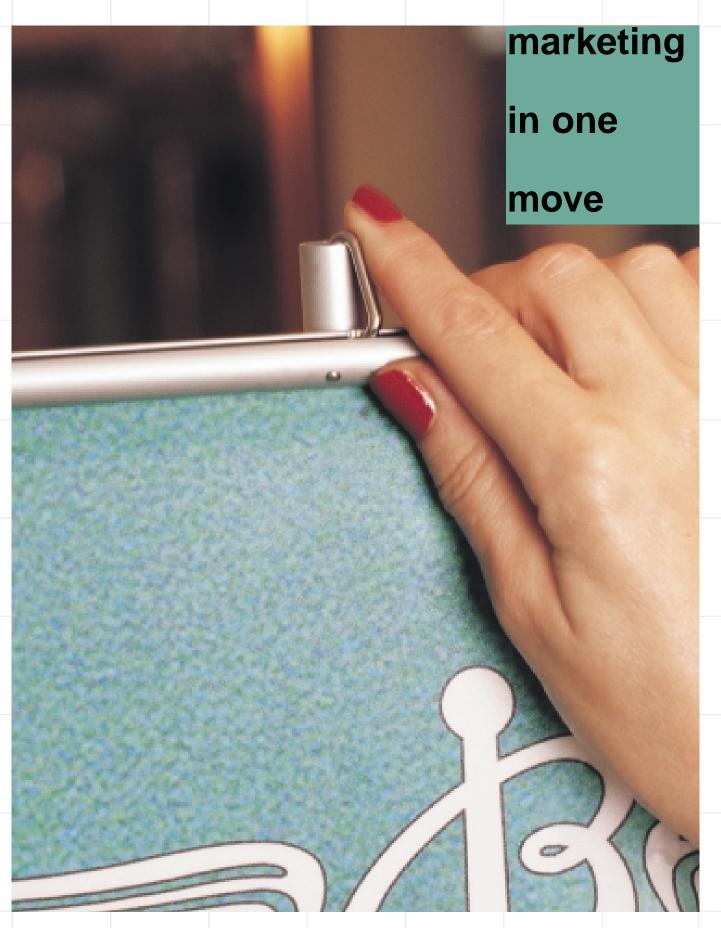

## it couldn't be any simpler

Expand QuickScreen means immediate marketing. Present your message anywhere within 30 seconds. The digitally printed and laminated image provides outstanding quality. The image area is 850 mm or 1000 mm wide, and each width is available in heights of 2000 mm or 2180 mm.

Use Expand QuickScreen individually, or place several units beside each other to create a picture wall as wide as you wish. Images can easily be replaced. Expand QuickScreen is delivered in a padded nylon bag, which is discreet and easy to carry. It weighs less than 5 kilograms and is accepted as carry-on luggage by airlines.