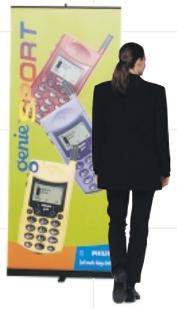

## it couldn't be any simpler

Expand QuickScreen means immediate marketing. Present your message anywhere within 30 seconds. The digitally printed and laminated image provides outstanding quality. The image area is 850 mm or 1000 mm wide, and each width is available in heights of 2000 mm or 2180 mm.

Use Expand QuickScreen individually, or place several units beside each other to create a picture wall as wide as you wish. Images can easily be replaced. Expand QuickScreen is delivered in a padded nylon bag, which is discreet and easy to carry. It weighs less than 5 kilograms and is accepted as carry-on luggage by airlines.