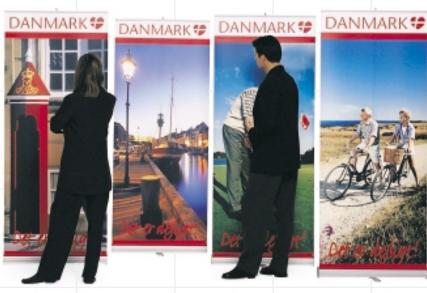

## it couldn't be any simpler

Expand QuickScreen means immediate marketing. Present your message anywhere within 30 seconds. The digitally printed and laminated image provides outstanding quality. The image area is 850 mm or 1000 mm wide, and each width is available in heights of 2000 mm or 2180 mm.

Use Expand QuickScreen individually, or place several units beside each other to create a picture wall as wide as you wish. Images can easily be replaced. Expand QuickScreen is delivered in a padded nylon bag, which is discreet and easy to carry. It weighs less than 5 kilograms and is accepted as carry-on luggage by airlines.