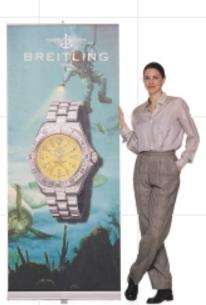

## it couldn't be any simpler

Expand QuickScreen means immediate marketing. Present your message anywhere within 30 seconds. The digitally printed and laminated image provides outstanding quality. The image area is 850 mm or 1000 mm wide, and each width is available in heights of 2000 mm or 2180 mm.

Use Expand QuickScreen individually, or place several units beside each other to create a picture wall as wide as you wish. Images can easily be replaced. Expand QuickScreen is delivered in a padded nylon bag, which is discreet and easy to carry. It weighs less than 5 kilograms and is accepted as carry-on luggage by airlines.