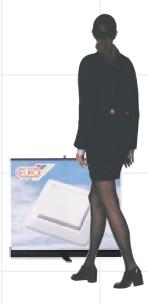

## it couldn't be any simpler

Expand QuickScreen means immediate marketing. Present your message anywhere within 30 seconds. The digitally printed and laminated image provides outstanding quality. The image area is 850 mm or 1000 mm wide, and each width is available in heights of 2000 mm or 2180 mm.

Use Expand QuickScreen individually, or place several units beside each other to create a picture wall as wide as you wish. Images can easily be replaced. Expand QuickScreen is delivered in a padded nylon bag, which is discreet and easy to carry. It weighs less than 5 kilograms and is accepted as carry-on luggage by airlines.