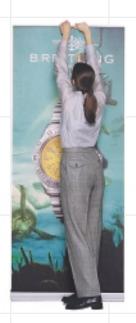

## it couldn't be any simpler

Expand QuickScreen means immediate marketing. Present your message anywhere within 30 seconds. The digitally printed and laminated image provides outstanding quality. The image area is 850 mm or 1000 mm wide, and each width is available in heights of 2000 mm or 2180 mm.

Use Expand QuickScreen individually, or place several units beside each other to create a picture wall as wide as you wish. Images can easily be replaced. Expand QuickScreen is delivered in a padded nylon bag, which is discreet and easy to carry. It weighs less than 5 kilograms and is accepted as carry-on luggage by airlines.