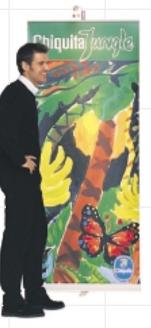

## it couldn't be any simpler

Expand QuickScreen means immediate marketing. Present your message anywhere within 30 seconds. The digitally printed and laminated image provides outstanding quality. The image area is 850 mm or 1000 mm wide, and each width is available in heights of 2000 mm or 2180 mm.

Use Expand QuickScreen individually, or place several units beside each other to create a picture wall as wide as you wish. Images can easily be replaced. Expand QuickScreen is delivered in a padded nylon bag, which is discreet and easy to carry. It weighs less than 5 kilograms and is accepted as carry-on luggage by airlines.