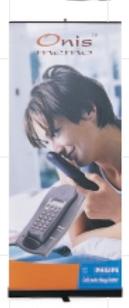

## it couldn't be any simpler

Expand QuickScreen means immediate marketing. Present your message anywhere within 30 seconds. The digitally printed and laminated image provides outstanding quality. The image area is 850 mm or 1000 mm wide, and each width is available in heights of 2000 mm or 2180 mm.

Use Expand QuickScreen individually, or place several units beside each other to create a picture wall as wide as you wish. Images can easily be replaced. Expand QuickScreen is delivered in a padded nylon bag, which is discreet and easy to carry. It weighs less than 5 kilograms and is accepted as carry-on luggage by airlines.