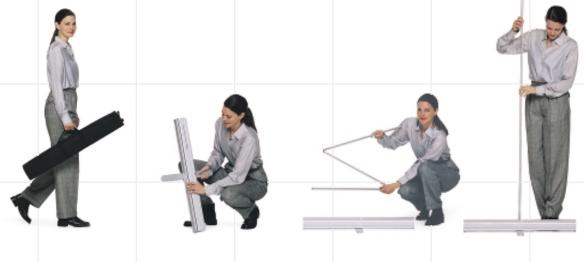

## it couldn't be any simpler

Expand QuickScreen means immediate marketing. Present your message anywhere within 30 seconds. The digitally printed and laminated image provides outstanding quality. The image area is 850 mm or 1000 mm wide, and each width is available in heights of 2000 mm or 2180 mm.

Use Expand QuickScreen individually, or place several units beside each other to create a picture wall as wide as you wish. Images can easily be replaced. Expand QuickScreen is delivered in a padded nylon bag, which is discreet and easy to carry. It weighs less than 5 kilograms and is accepted as carry-on luggage by airlines.