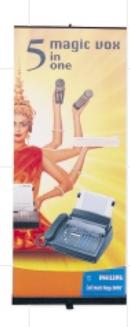

## it couldn't be any simpler

Expand QuickScreen means immediate marketing. Present your message anywhere within 30 seconds. The digitally printed and laminated image provides outstanding quality. The image area is 850 mm or 1000 mm wide, and each width is available in heights of 2000 mm or 2180 mm.

Use Expand QuickScreen individually, or place several units beside each other to create a picture wall as wide as you wish. Images can easily be replaced. Expand QuickScreen is delivered in a padded nylon bag, which is discreet and easy to carry. It weighs less than 5 kilograms and is accepted as carry-on luggage by airlines.