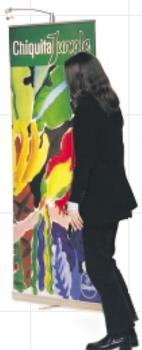

## it couldn't be any simpler

Expand QuickScreen means immediate marketing. Present your message anywhere within 30 seconds. The digitally printed and laminated image provides outstanding quality. The image area is 850 mm or 1000 mm wide, and each width is available in heights of 2000 mm or 2180 mm.

Use Expand QuickScreen individually, or place several units beside each other to create a picture wall as wide as you wish. Images can easily be replaced. Expand QuickScreen is delivered in a padded nylon bag, which is discreet and easy to carry. It weighs less than 5 kilograms and is accepted as carry-on luggage by airlines.