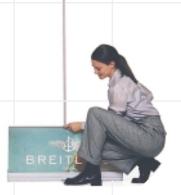

## it couldn't be any simpler

Expand QuickScreen means immediate marketing. Present your message anywhere within 30 seconds. The digitally printed and laminated image provides outstanding quality. The image area is 850 mm or 1000 mm wide, and each width is available in heights of 2000 mm or 2180 mm.

Use Expand QuickScreen individually, or place several units beside each other to create a picture wall as wide as you wish. Images can easily be replaced. Expand QuickScreen is delivered in a padded nylon bag, which is discreet and easy to carry. It weighs less than 5 kilograms and is accepted as carry-on luggage by airlines.