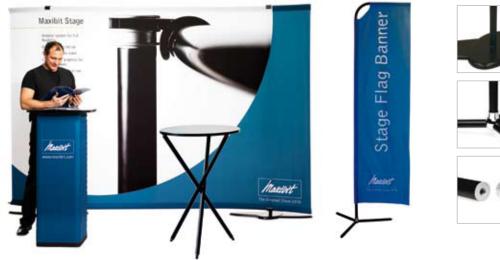

## Stage, Super-size Fabric Graphics

## How big do you want it?

Unlimited in size, Stage is perfect for anything from the medium sized backdrop to the super sized trade fair. Stage is easy to mount regardless of size, meaning you won't have to mobilise half the office to build it – two should be enough. Graphics are exchanged easily and the same print can be used curved or straight, single or doublesided, giving you a system that changes when you need it to.

## Why choose a Stage

- Modular system for full flexibility
- Quick and easy to set up
- Single or double sided
- Use the same graphics for different shapes
- Hang from the ceiling or use free standing