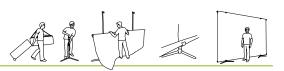

## How big do you want it?

Unlimited in size, Stage is perfect for anything from the medium sized backdrop to the super sized trade fair. Stage is easy to mount regardless of size, meaning you won't have to mobilise half the office to build it – two should be enough. Graphics are exchanged easily and the same print can be used curved or straight, single or doublesided, giving you a system that changes when you need it to.

## Why choose a Stage

- Modular system for full flexibility
- Quick and easy to set up
- Single or double sided
- Use the same graphics for different shapes
- Hang from the ceiling or use free standing