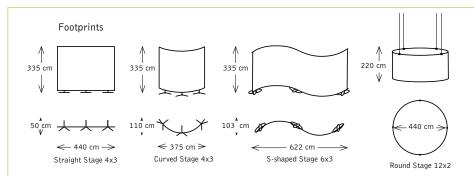

## **Specifications: Stage**

VERSIONS Straight, curved.

**GRAPHIC MATERIAL** Super-size fabric graphics.

WIDTH Each horizontal section is 110 cm, curved or straight. Connect as many as you like.

HEIGHT Each vertical section is 110 cm.

WEIGHT Stage 330x220 cm compl with graphics and bag = 11.4 kg. Stage 440x330 cm compl with graphics and bag= 14.2 kg.

Ideas