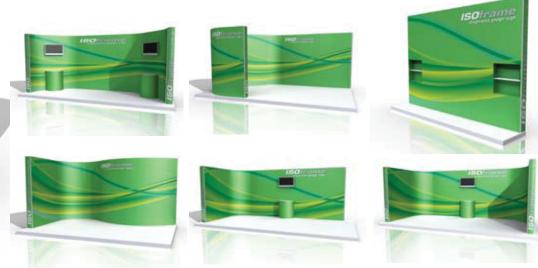

- Standard height is 2.25m perfect for shell schemes however we can extend framework to 3m or even 3.75m high.
- Separate frames can be linked in a straight line, curved or right angled corners.
- Choose from our standard range or allow us to design a special shape to suit your floor space and brief.
  Add table attachments easily in seconds.