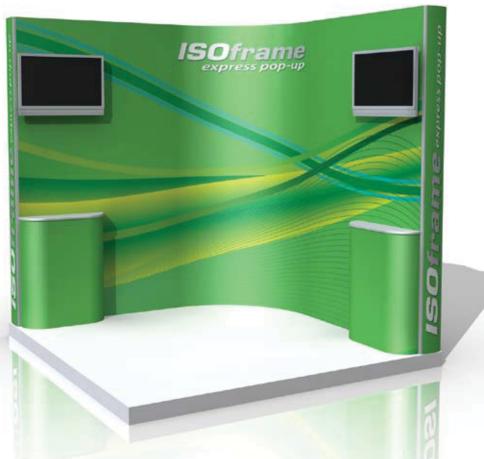

## **Introducing**

## The pop-up that doesn't look like a pop-up

- Ultra slim 200mm deep framework maximizes floor space.
- Square ends mean easy to hang graphics that stay attached, also square ends mean more space in shell scheme stands as the framework can now go up to the edge.
- Super-strong cross-braced framework- attach large media screens, tables and shelves.

- Standard height is 2.25m perfect for shell schemes however we can extend framework to 3m or even 3.75m high.
- Separate frames can be linked in a straight line, curved or right angled corners.
- Choose from our standard range or allow us to design a special shape to suit your floor space and brief.
  Add table attachments easily in seconds.

**Cross braced framework** 

ISOframe Express Pop-up kits come in a single framework set-up no need for linking panels. Our cross-braced frames ensure your graphics hang perfectly even on uneven floors.